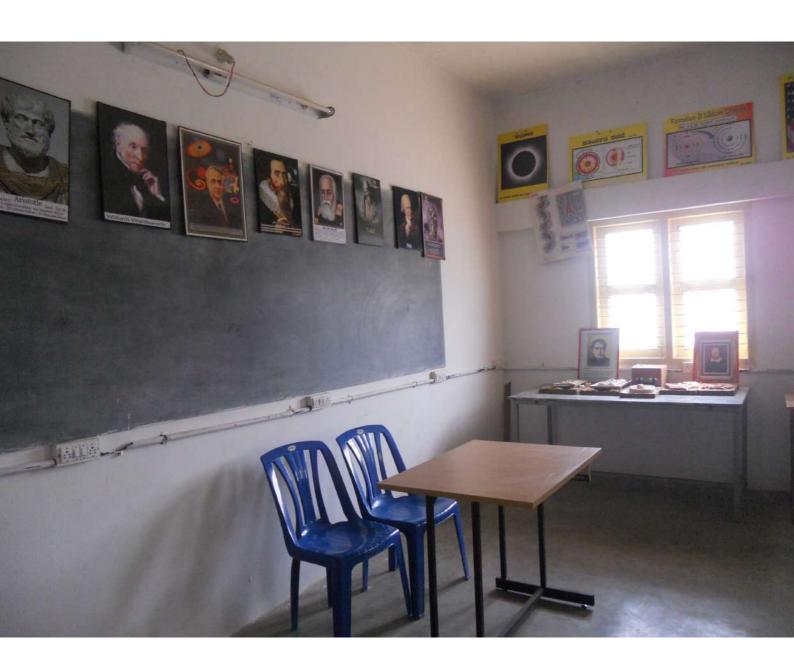

## College Laboratory,

Sri Taralabalu Jagadguru College of Education Hirekerur (APSO-2319) have various Laboratory 1. Physics Laboratory, Biology Laboratory, Chemistry Laboratory, Maths Laboratory, Art and Music Room, Art and Drawing Room, Resource center etc.. Which are available on campus to its users And its Laboratories also include Practical equipment's.