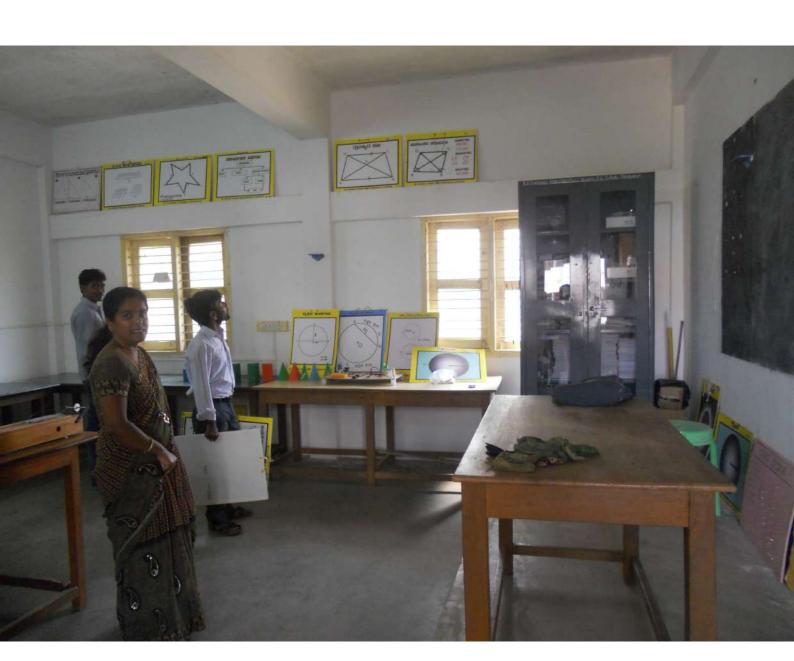

## College Laboratory,

Sri Taralabalu Jagadguru College of Education Hirekerur (APSO-2319) have various Laboratory 1. Physics Laboratory, Biology Laboratory, Chemistry Laboratory, Maths Laboratory, Art and Music Room, Art and Drawing Room, Resource center etc.. Which are available on campus to its users And its Laboratories also include Practical equipment's.