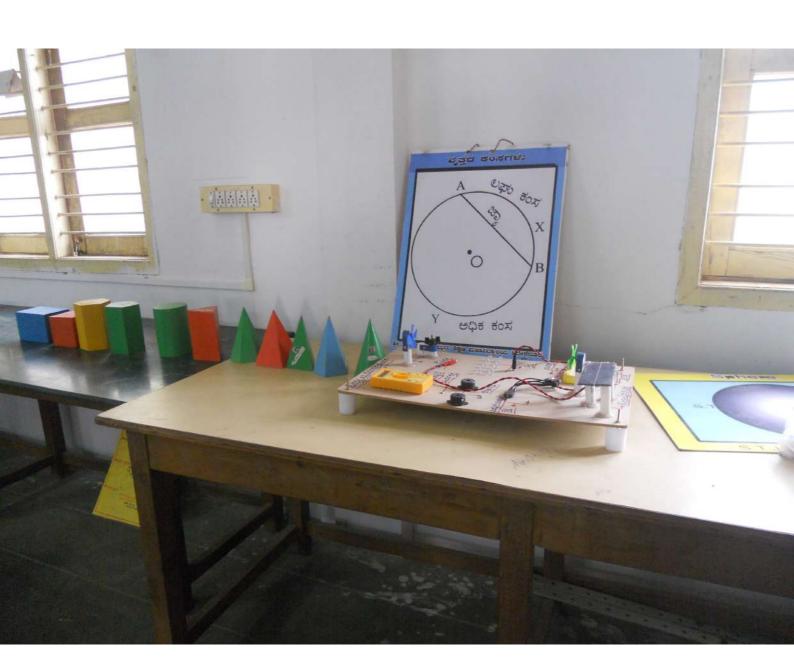

## College Laboratory,

Sri Taralabalu Jagadguru College of Education Hirekerur (APSO-2319) have various Laboratory 1. Physics Laboratory, Biology Laboratory, Chemistry Laboratory, Maths Laboratory, Art and Music Room, Art and Drawing Room, Resource center etc.. Which are available on campus to its users And its Laboratories also include Practical equipment's.