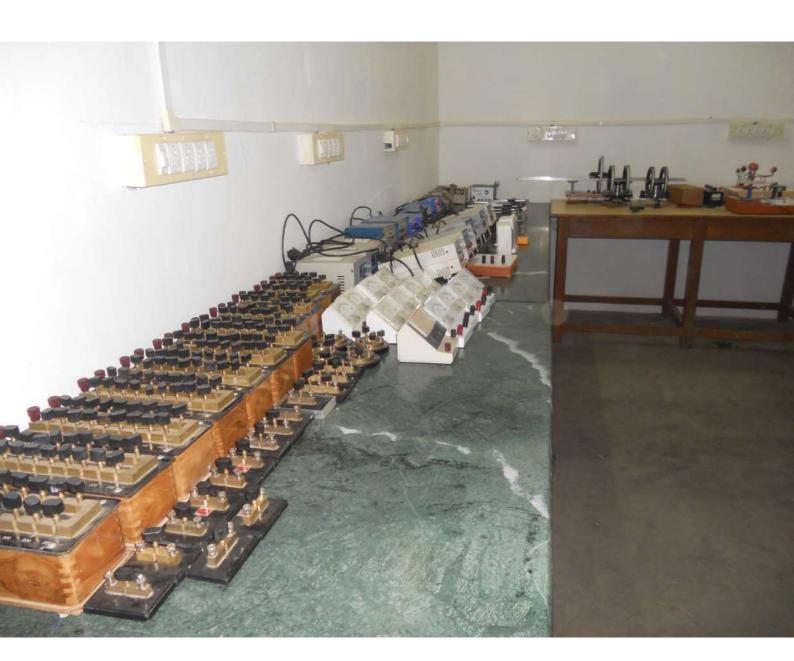

## College Laboratory,

Sri Taralabalu Jagadguru College of Education Hirekerur (APSO-2319) have various Laboratory 1. Physics Laboratory, Biology Laboratory, Chemistry Laboratory, Maths Laboratory, Art and Music Room, Art and Drawing Room, Resource center etc.. Which are available on campus to its users And its Laboratories also include Practical equipment's.