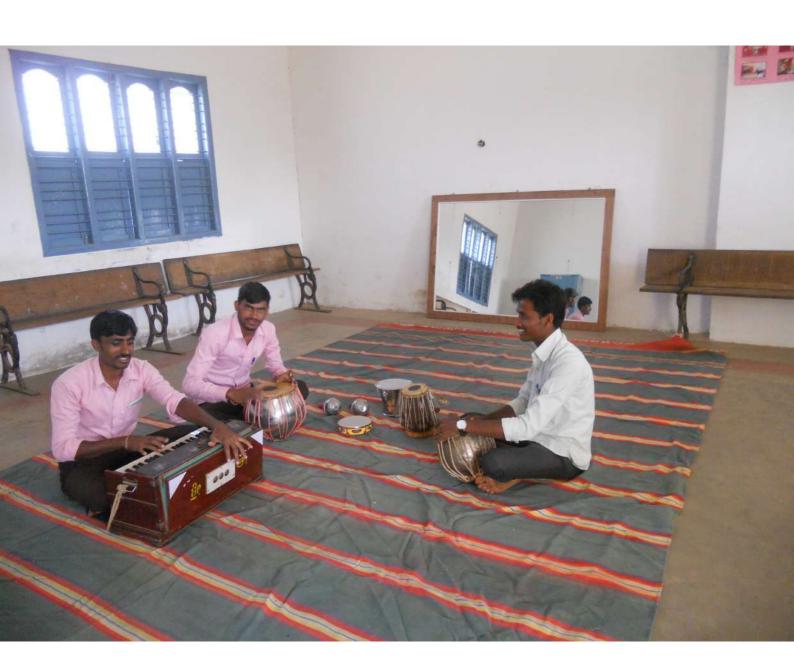

## College Laboratory,

Sri Taralabalu Jagadguru College of Education Hirekerur (APSO-2319) have various Laboratory 1. Physics Laboratory, Biology Laboratory, Chemistry Laboratory, Maths Laboratory, Art and Music Room, Art and Drawing Room, Resource center etc.. Which are available on campus to its users And its Laboratories also include Practical equipment's.